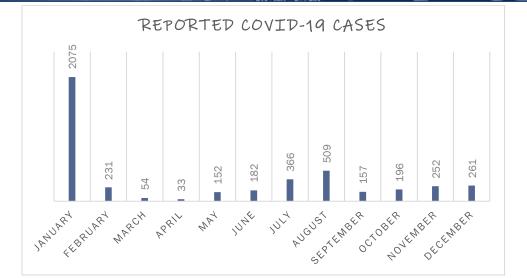

| Confirmed | <5 |                       | Unknown          |
|                                  | Probable  | <5 | Varicella             | Confirmed        |
|                                  | Unknown   | <5 |                       | Probable         |
| Hepatitis C                      |           |    | Yesinosis             | Confirmed        |
|                                  | Confirmed | 16 |                       | Probable         |
|                                  | Probable  | <5 |                       |                  |
|                                  | Unknown   | <5 |                       |                  |
|                                  |           |    |                       |                  |

# Covid - 19 Information







|              | e for 4:3:1:3:3:1:4 Immunization Series ar<br>Ist of the Selected Year with an Active Im |                                           |
|--------------|------------------------------------------------------------------------------------------|-------------------------------------------|
| Select Year: | DEKALB County: % Change from previous year                                               | 2022: DEKALB County's Completion Rate for |
| 2022         | -2.8%                                                                                    | Vaccination Series                        |
|              | -2.070                                                                                   | 59.6%                                     |



## VACCINCE STATISTICS

| Vacci