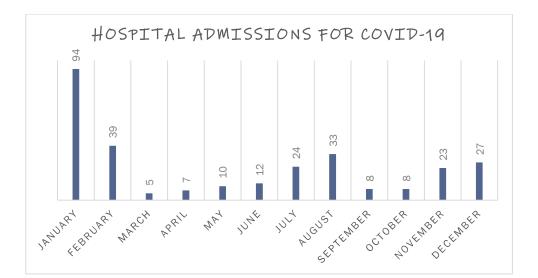

| Confirmed | <5 |                       | Unknown          |
|                                  | Probable  | <5 | Varicella             | Confirmed        |
|                                  | Unknown   | <5 |                       | Probable         |
| Hepatitis C                      |           |    | Yesinosis             | Confirmed        |
|                                  | Confirmed | 16 |                       | Probable         |
|                                  | Probable  | <5 |                       |                  |
|                                  | Unknown   | <5 |                       |                  |
|                                  |           |    |                       |                  |

# Covid - 19 Information







|              | e for 4:3:1:3:3:1:4 Immunization Series ar<br>Ist of the Selected Year with an Active Im |                                           |
|--------------|------------------------------------------------------------------------------------------|-------------------------------------------|
| Select Year: | DEKALB County: % Change from previous year                                               | 2022: DEKALB County's Completion Rate for |
| 2022         | -2.8%                                                                                    | Vaccination Series                        |
|              | -2.070                                                                                   | 59.6%                                     |



## VACCINCE STATISTICS

| Vaccine