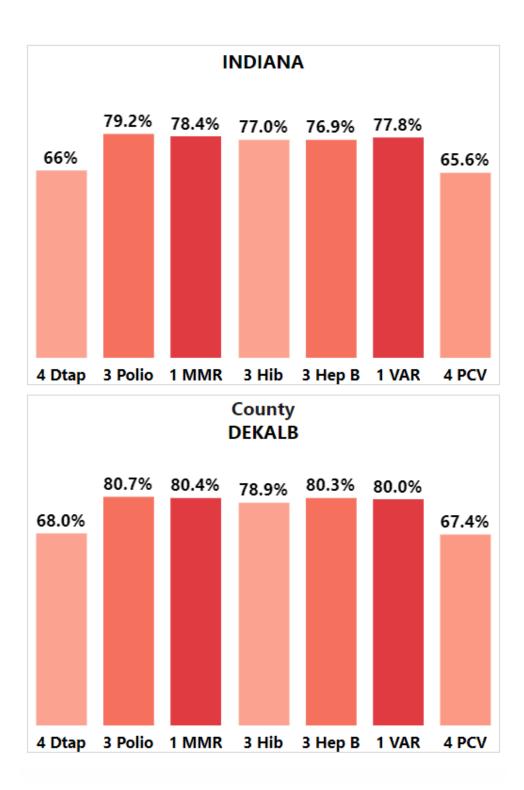

# Covid - 19 Information

|              | e for 4:3:1:3:3:1:4 Immunization Series ar<br>Ist of the Selected Year with an Active Im |                                           |
|--------------|------------------------------------------------------------------------------------------|-------------------------------------------|
| Select Year: | DEKALB County: % Change from previous year                                               | 2022: DEKALB County's Completion Rate for |
| 2022         | -2.8%                                                                                    | Vaccination Series                        |
|              | -2.070                                                                                   | 59.6%                                     |