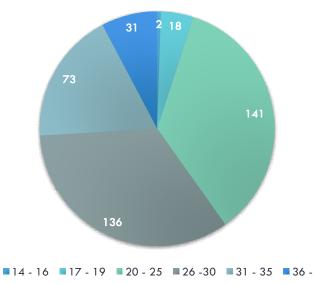

| 0             | 0         | 25         | 28             | 0                  | 53     |
| Tdap                       | 0             | 0         | 37         | 12             | 34                 | 83     |
| All Other Routine Vaccines | 428           | 230       | 50         | 89             | 43                 | 840    |
|                            | Total Pati    | ents      | 10         | 43             |                    |        |
|                            | Total Vaccine | es Given  | 19         | 03             |                    |        |

| Child Vaccine Appointments Made in 2022:   | 603 |
|--------------------------------------------|-----|
| Appointments Rescheduled/Canceled/No Show: | 169 |

# Vital Records Statistics



### **DELIVERIES BY MATERNAL AGE**



#### TOTAL REGISTERED BIRTHS

**MALES: 215** 

FEMALES: 186

SETS OF TWINS: 4

#### MARITAL STATUS

CURRENTLY MARRIED: 250

UNMARRIED: 137

UNKNOWN: 14

### Vital Records Statistics DeKalb County Deaths Death Certificates Filed 382 Death Certificates Issued 2049

| Location of Death                    | 2022 |
|--------------------------------------|------|
| Decedent's Home                      | 176  |
| Hospital                             | 42   |
| Nursing Home/Long Term Care Facility | 135  |
| Other                                | 29   |
|                                      |      |
| Manner of Death                      | 2022 |
| Accident                             | 6    |
| Homicide                             | 3    |
| Natural                              | 364  |
| Suic