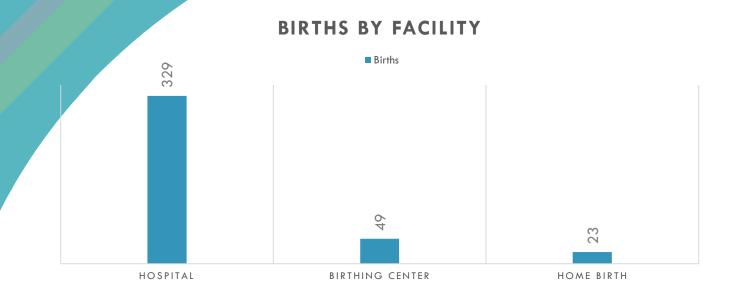

| 17     |
| HPV9                       | 0             | 0         | 25         | 28             | 0                  | 53     |
| Tdap                       | 0             | 0         | 37         | 12             | 34                 | 83     |
| All Other Routine Vaccines | 428           | 230       | 50         | 89             | 43                 | 840    |
|                            | Total Pati    | ents      | 10         | 43             |                    |        |
|                            | Total Vaccine | es Given  | 19         | 03             |                    |        |

| Child Vaccine Appointments Made in 2022:   | 603 |
|--------------------------------------------|-----|
| Appointments Rescheduled/Canceled/No Show: | 169 |

# Vital Records Statistics



### **DELIVERIES BY MATERNAL AGE**



#### TOTAL REGISTERED BIRTHS

**MALES: 215** 

FEMALES: 186

SETS OF TWINS: 4

#### MARITAL STATUS

CURRENTLY MARRIED: 250

UNMARRIED: 137

UNKNOWN: 14

### Vital Records Statistics DeKalb County Deaths Death Certificates Filed 382 Death Certificates Issued 2049

| Location of Death                    | 2022 |
|--------------------------------------|------|
| Decedent's Home                      | 176  |
| Hospital                             | 42   |
| Nursing Home/Long Term Care Facility | 135  |
| Other                                | 29   |
|                                      |      |
| Manner of Death                      | 2022 |
| Accident                             | 6    |
| Homicide                             | 3    |
| Natural