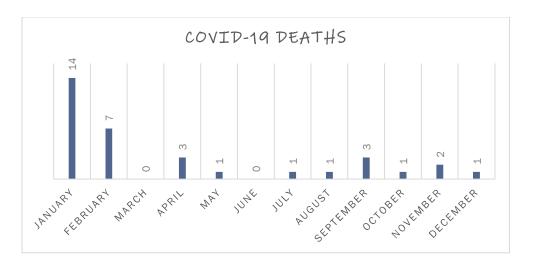

| Confirmed | <5 |                       | Unknown          |
|                                  | Probable  | <5 | Varicella             | Confirmed        |
|                                  | Unknown   | <5 |                       | Probable         |
| Hepatitis C                      |           |    | Yesinosis             | Confirmed        |
|                                  | Confirmed | 16 |                       | Probable         |
|                                  | Probable  | <5 |                       |                  |
|                                  | Unknown   | <5 |                       |                  |
|                                  |           |    |                       |                  |

# Covid - 19 Information







|              | e for 4:3:1:3:3:1:4 Immunization Series ar<br>Ist of the Selected Year with an Active Im |                                           |
|--------------|------------------------------------------------------------------------------------------|-------------------------------------------|
| Select Year: | DEKALB County: % Change from previous year                                               | 2022: DEKALB County's Completion Rate for |
| 2022         | -2.8%                                                                                    | Vaccination Series                        |
|              | -2.070                                                                                   | 59.6%                                     |



## VACCINCE STATISTICS

| Vaccines