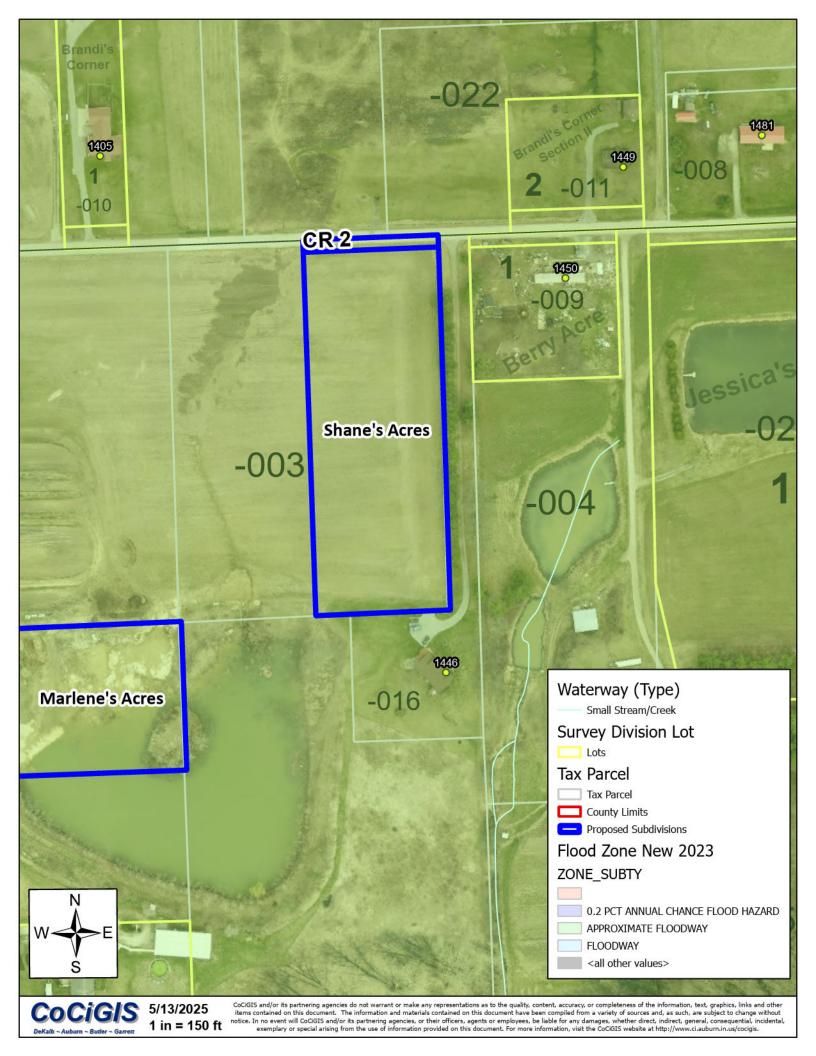

- 1. Roll call
- 2. Prayer
- 3. Approval of Minutes: June 3, 2025
- 4. Old Business: None
- 5. New Business:

<u>Petition #25-22</u>– Jerry D & Terry L Perkins requesting a 1 Lot Subdivision known as Shane's Acres. The proposed 1 lot subdivision will be a total of 2.84 acres. The subdivision will be used for a single-family residence. The property is located on the south side of County Road 2, approximately one-quarter mile east of the intersection of County Road 2 & County Road 11, Hudson, Indiana and is zoned A2, Agricultural.

#### **SUMMARY FACTS:**

| APPLICANT:                           | Jerry D & Terry L Perkins                                                                                                          |
|--------------------------------------|------------------------------------------------------------------------------------------------------------------------------------|
| SUBJECT SITE:                        | south side of County Road 2, approximately one-quarter mile east of the intersection of County Road 2 & County Road 11, Hudson     |
| <b>REQUEST:</b>                      | 1 Lot Minor Subdivision – Shane's Acres                                                                                            |
| <b>EXISTING ZONING:</b>              | A2: Agricultural                                                                                                                   |
| SURROUNDING LAND<br>USES AND ZONING: | North: Farm Ground (A2)<br>South: Single Family Residential (A2)<br>East: Single Family Residential (A2)<br>West: Farm Ground (A2) |