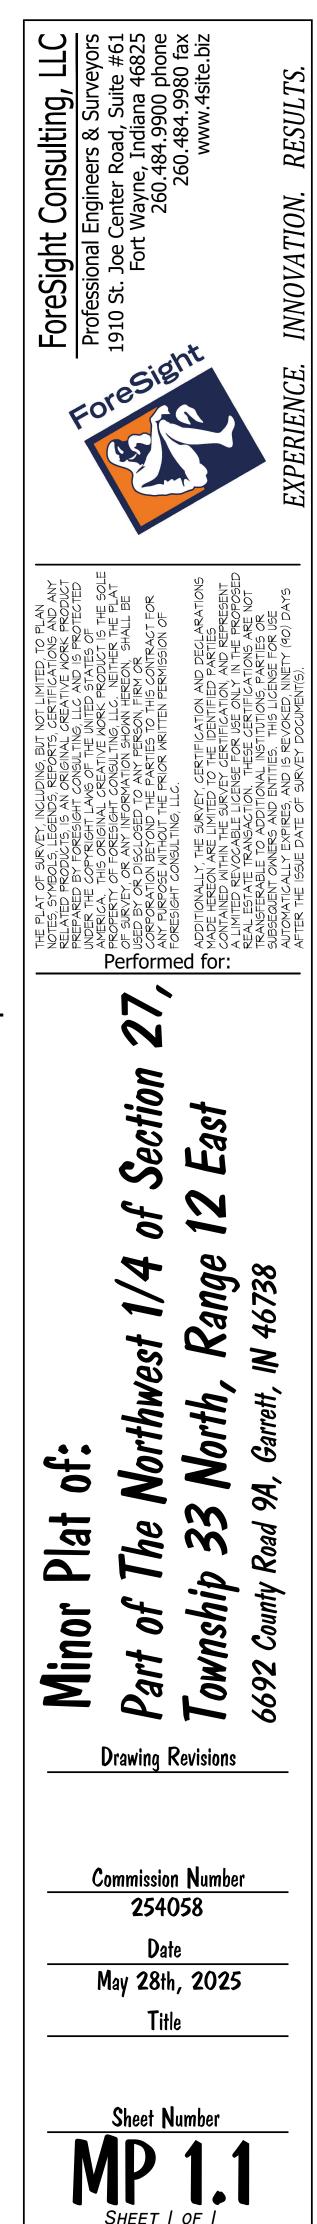

<u>Petition #25-23</u>– Wayne Smith requesting a 1 Lot Subdivision known as Field View. The proposed 1 lot subdivision will be a total of 2.197 acres. The subdivision will be used for a single-family residence. The property is located on the west side of County Road 9A, approximately one-tenth mile north of the intersection of County Road 9A & County Road 66, Garrett, Indiana and is zoned A2, Agricultural.