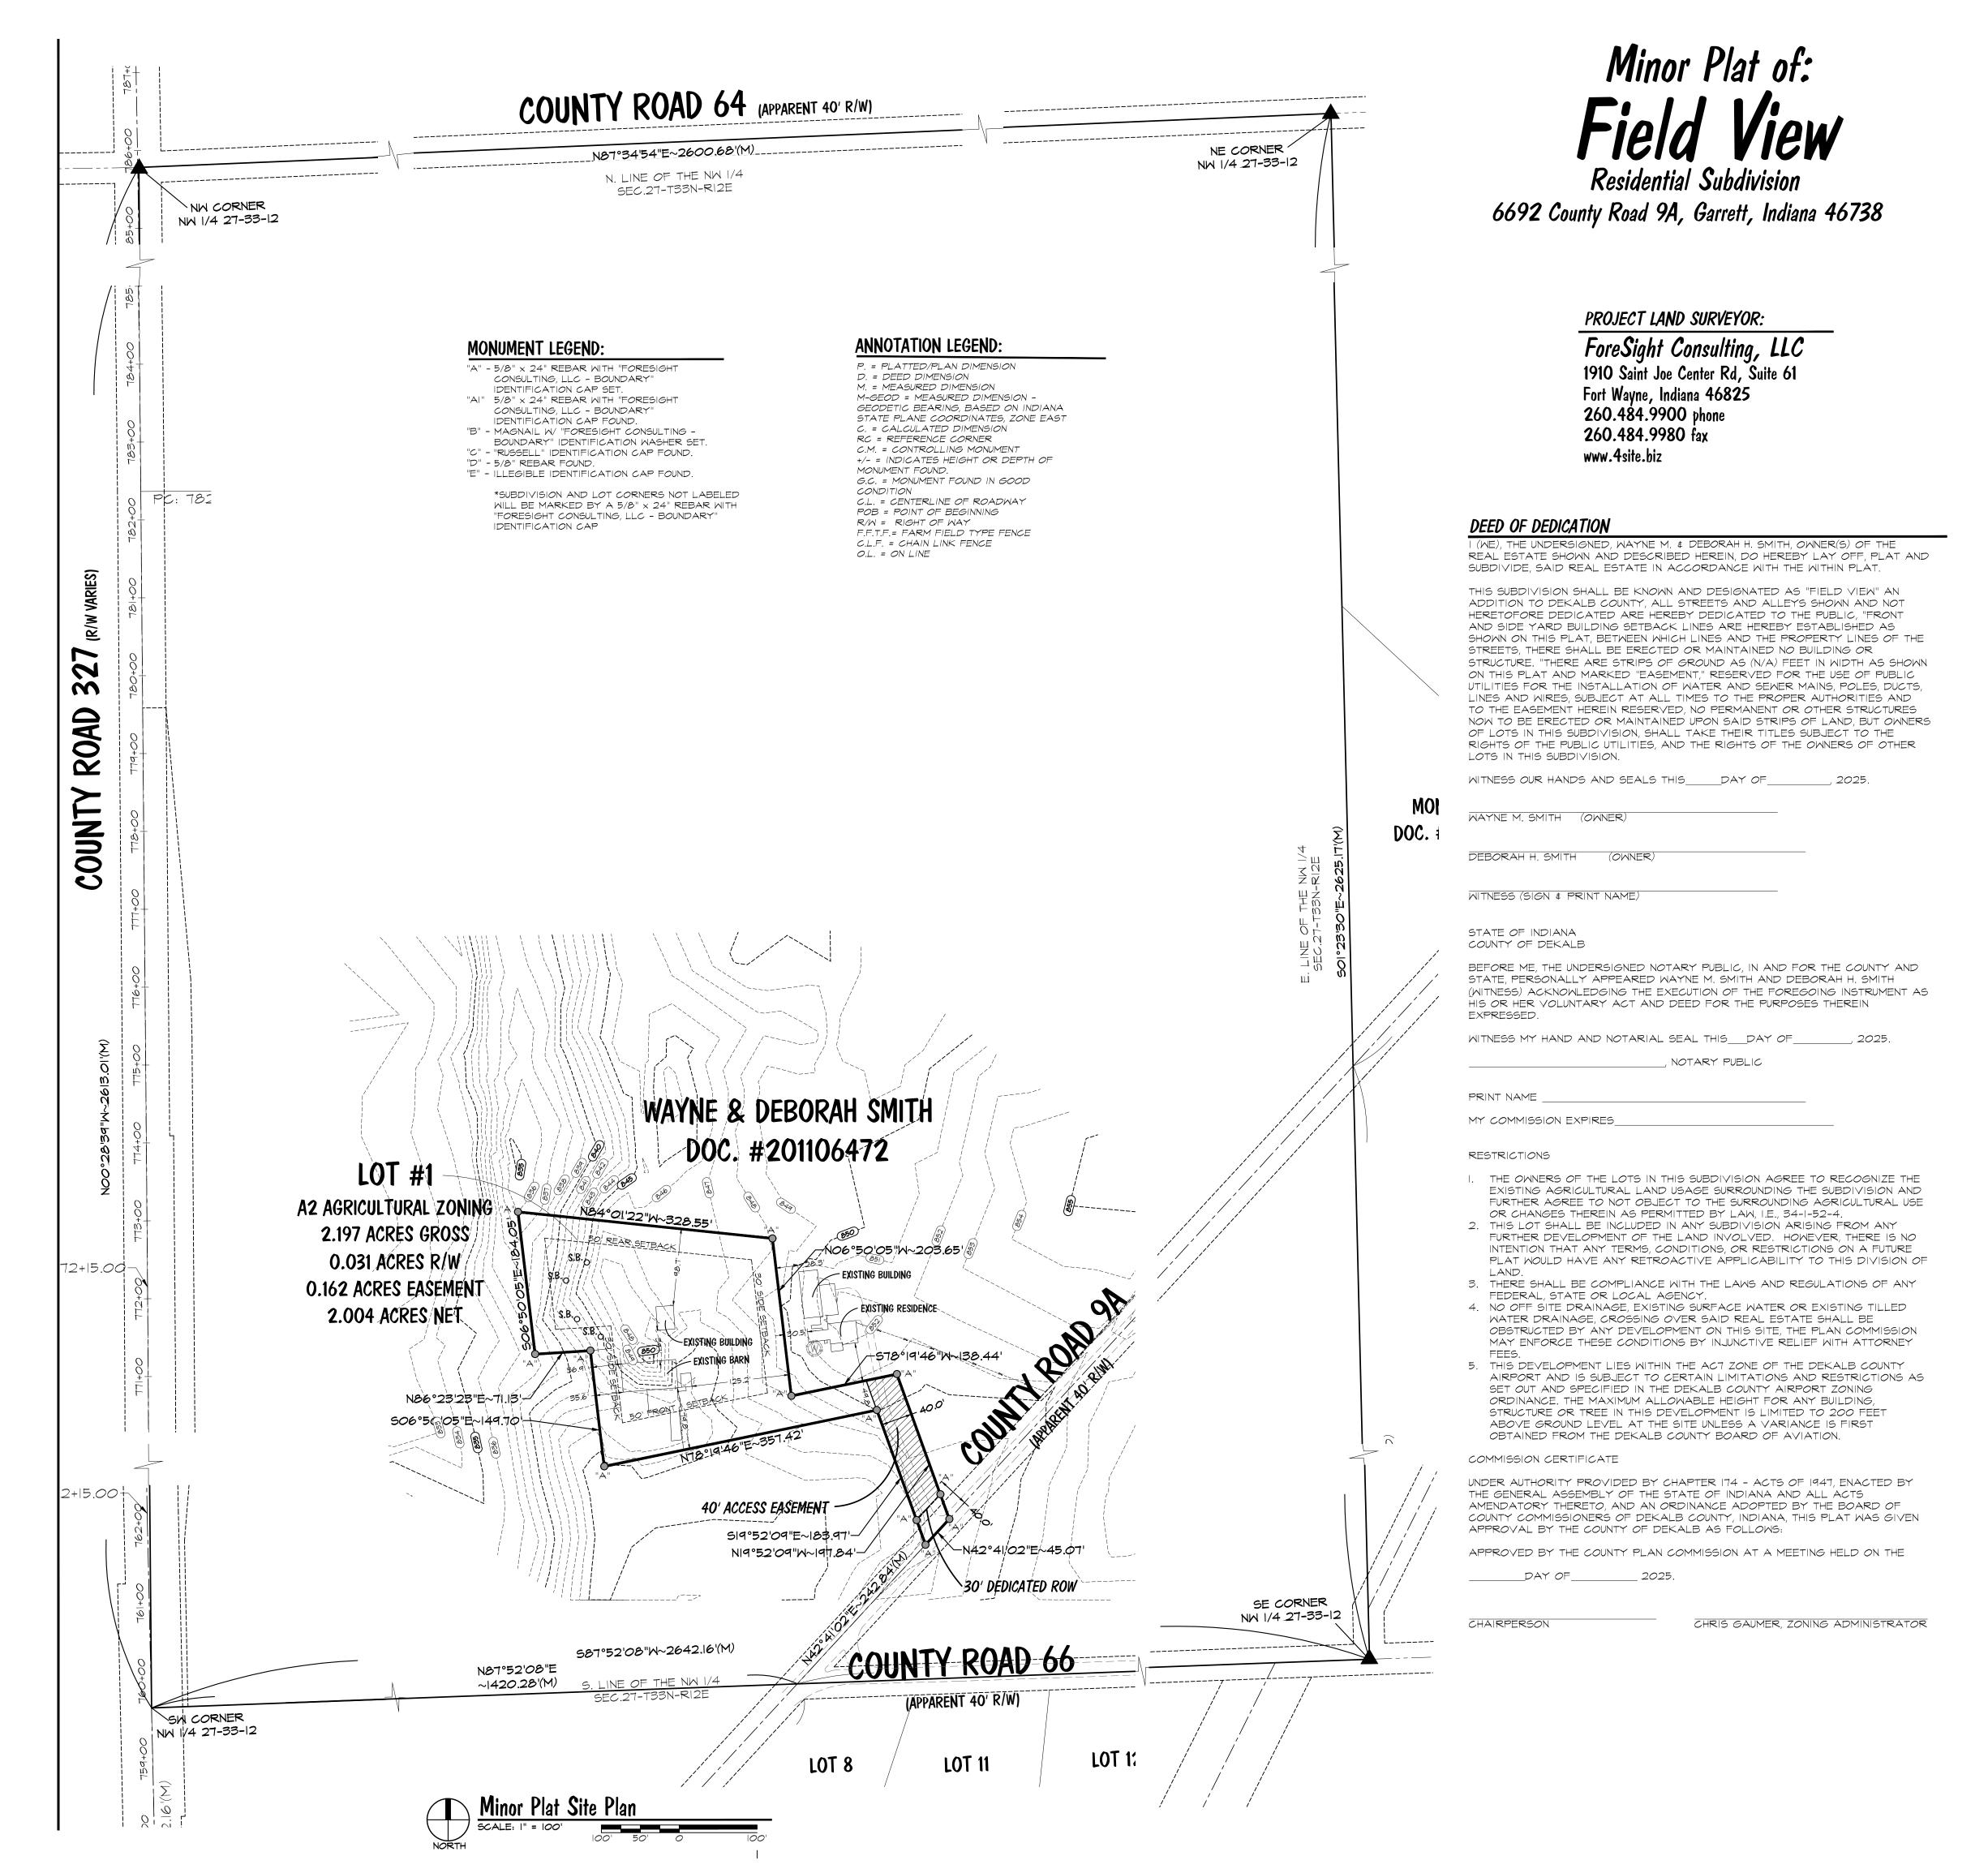

<u>Petition #25-23</u>– Wayne Smith requesting a 1 Lot Subdivision known as Field View. The proposed 1 lot subdivision will be a total of 2.197 acres. The subdivision will be used for a single-family residence. The property is located on the west side of County Road 9A, approximately one-tenth mile north of the intersection of County Road 9A & County Road 66, Garrett, Indiana and is zoned A2, Agricultural.

OF 1 SHEETS

DeKalb County Department of Development Services FOR OFFICE USE ONLY: Planning, Building & GIS File Number: 25-23 Date Application Filed: 5/20/2015 301 S. Union St. Auburn, IN 46706 Fee Paid: "300 of CC Ph: 260-925-1923 Fax: 260-927-4791 **Application for SUBDIVISION** Conservation Agricultural (A1 only) \_\_\_\_ Minor \_\_\_\_ Conventional Conservation Traditional Strip Commercial District Industrial Park (Section 9.22) This application must be completed and filed with the DeKalb County Department of Development Services in accordance with the meeting schedule. APPLICANT INFORMATION Applicant's Name: Joe Gabet Mailing Address: 1910 St. Joe Center Road, Fort Wayne, Indiana 46825 Telephone Number: 260-484-9900 E-Mail: Joe@4site.biz **OWNER INFORMATION (if different from applicant information)** Owner's Name: Wayne Smith Address: 6629 County Road 9A, Garrett, Indiana 46738 Telephone Number: E-Mail: **REPRESENTATIVE INFORMATION (if different from applicant information)** Representative: Address: \_\_\_\_\_ E-Mail: Telephone Number: Legal Ad Payment & Public Hearing Notifications: Applicant 🗸 Owner\_\_\_\_ Representative\_\_\_\_ Name of Proposed Subdivision: Field View Number of Parcels & Total Area (square feet or acreage): 1 Parcel, 2 Acres Address or Parcel ID # of property: 6629 County Road 9A, Garrett, Indiana 46738 Legal description of property affected: Part of the Northwest 1/4 of Section 27, Township 33 North, Range 12 East. Proposed Use of Subdivision (i.e.: Single or Multi-Family Residential, Commercial or Industrial) Residential By my signature, I acknowledge the above information and attached exhibits, to my knowledge and belief, are true and correct. br XI. Applicant's Signature: ( (If signed by representative for applicant, state capacity)