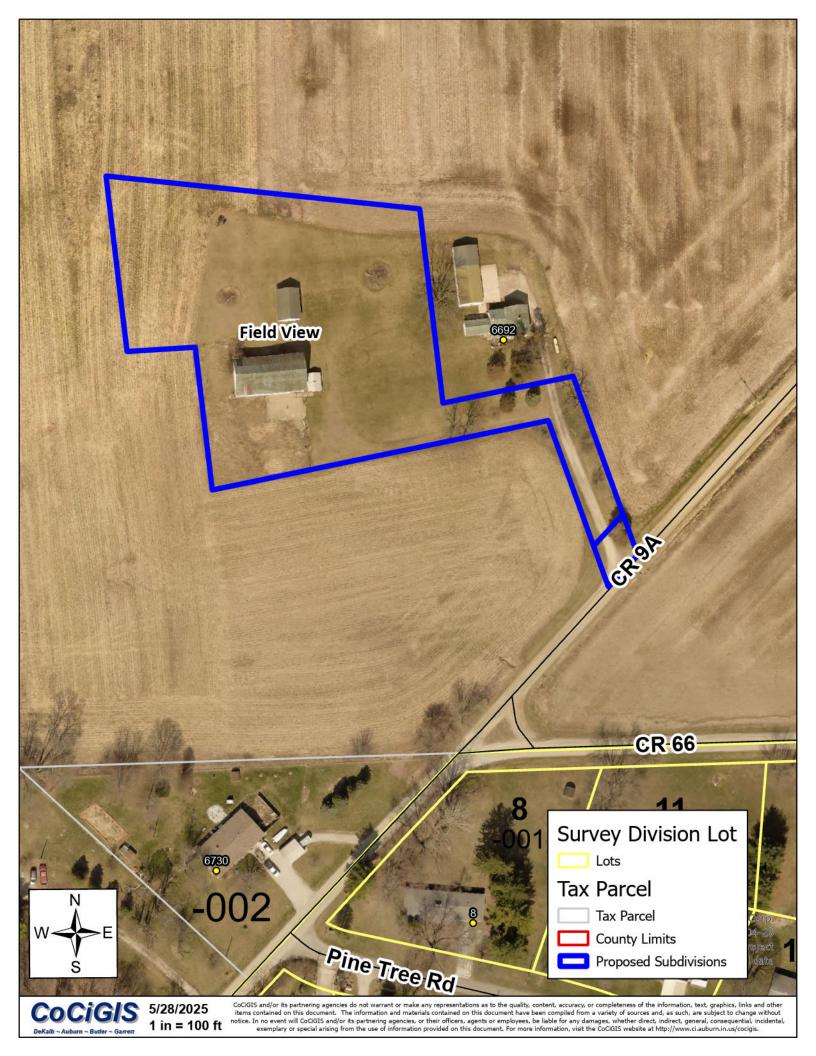

<u>Petition #25-23</u>– Wayne Smith requesting a 1 Lot Subdivision known as Field View. The proposed 1 lot subdivision will be a total of 2.197 acres. The subdivision will be used for a single-family residence. The property is located on the west side of County Road 9A, approximately one-tenth mile north of the intersection of County Road 9A & County Road 66, Garrett, Indiana and is zoned A2, Agricultural.