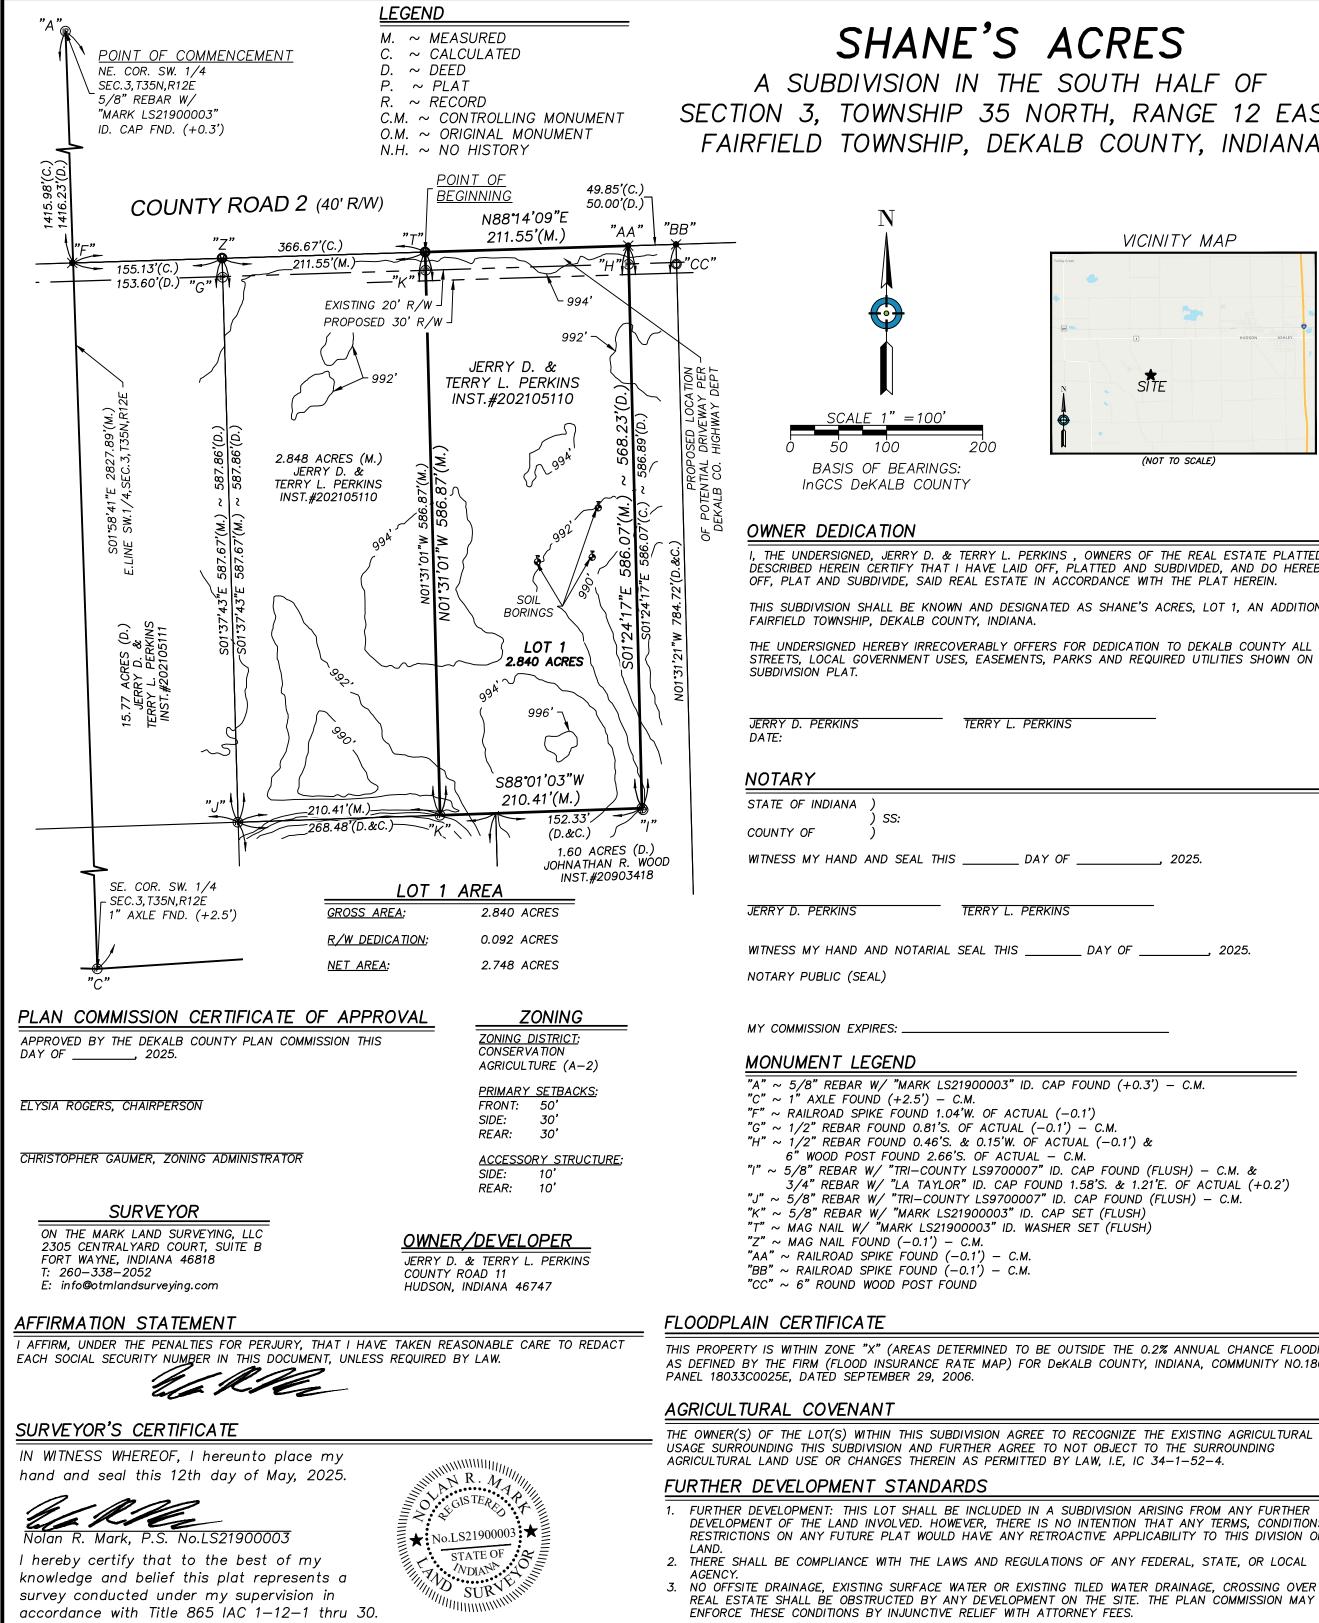

- 1. Roll call
- 2. Prayer
- 3. Approval of Minutes: June 3, 2025
- 4. Old Business: None
- 5. New Business:

<u>Petition #25-22</u>– Jerry D & Terry L Perkins requesting a 1 Lot Subdivision known as Shane's Acres. The proposed 1 lot subdivision will be a total of 2.84 acres. The subdivision will be used for a single-family residence. The property is located on the south side of County Road 2, approximately one-quarter mile east of the intersection of County Road 2 & County Road 11, Hudson, Indiana and is zoned A2, Agricultural.

#### **SUMMARY FACTS:**

| APPLICANT:                           | Jerry D & Terry L Perkins                                                                                                          |
|--------------------------------------|------------------------------------------------------------------------------------------------------------------------------------|
| SUBJECT SITE:                        | south side of County Road 2, approximately one-quarter mile east of the intersection of County Road 2 & County Road 11, Hudson     |
| <b>REQUEST:</b>                      | 1 Lot Minor Subdivision – Shane's Acres                                                                                            |
| <b>EXISTING ZONING:</b>              | A2: Agricultural                                                                                                                   |
| SURROUNDING LAND<br>USES AND ZONING: | North: Farm Ground (A2)<br>South: Single Family Residential (A2)<br>East: Single Family Residential (A2)<br>West: Farm Ground (A2) |

#### Minor Subdivision Standards:

*UDO* 6.08 *Maximum of 4 total lots (including residual parent tract of land) may be generated from any single parent tract.* 

- Parcel 03-01-03-400-016 is considered the parent parcel. This is the 2<sup>nd</sup> buildable split from parent parcel -016. Two additional buildable splits may be created.
- The Petitioner is meeting the standards of the UDO as follows:
  - o Minimum Lot Area: 2 net acres (not including any dedicated right-of-way or recorded easements)
    - Proposed Lot 1 Area: 2.748 net acres
  - o Minimum Lot Width: 160 feet
    - Proposed Lot 1 Width: 210.41 feet
  - Minimum Lot Frontage: 120 feet or 40 feet if the lot or lots are designed to conserve land used for agricultural crop production
    - Proposed Lot 1 Frontage: 211.55 feet
- This division of land fronts the following roads:
  - County Road 2 is considered County Local Road with a projected total right-of-way width of 60 feet.
    - Proposed right-of-way dedication: 30 feet

|                                                                                       | REAL ESTATE DESCRIPTION                                                                                                                                                                                                                                                                                                                                                                                                                                                                                                                                                                                                                                                                                                                                                                                                                                                                                                                                                                                                                                                                                                                                                                                                                                                                                                                                                                                                                                                                                                                                       |  |  |
|---------------------------------------------------------------------------------------|---------------------------------------------------------------------------------------------------------------------------------------------------------------------------------------------------------------------------------------------------------------------------------------------------------------------------------------------------------------------------------------------------------------------------------------------------------------------------------------------------------------------------------------------------------------------------------------------------------------------------------------------------------------------------------------------------------------------------------------------------------------------------------------------------------------------------------------------------------------------------------------------------------------------------------------------------------------------------------------------------------------------------------------------------------------------------------------------------------------------------------------------------------------------------------------------------------------------------------------------------------------------------------------------------------------------------------------------------------------------------------------------------------------------------------------------------------------------------------------------------------------------------------------------------------------|--|--|
| S<br>HALF OF                                                                          | PART OF THE SOUTHEAST QUARTER OF SECTION 3, TOWNSHIP 35 NORTH, RANGE 12 EAST, DEKALB COUNTY, INDIANA,<br>BASED ON AN ORIGINAL SURVEY BY NOLAN R. MARK, INDIANA PROFESSIONAL SURVEYOR LICENSE NUMBER LS21900003<br>OF ON THE MARK LAND SURVEYING, LLC, SURVEY NO. 24.0165, DATED JANUARY 14 <sup>TH</sup> , 2024, AND BEING MORE<br>PARTICULARLY DESCRIBED AS FOLLOWS;                                                                                                                                                                                                                                                                                                                                                                                                                                                                                                                                                                                                                                                                                                                                                                                                                                                                                                                                                                                                                                                                                                                                                                                         |  |  |
| ANGE 12 EAST<br>NTY, INDIANA                                                          | COMMENCING AT A 5/8 INCH REBAR WITH "MARK LS21900003" IDENTIFICATION CAP FOUND 0.3 FEET ABOVE GRADE AT<br>THE NORTHEAST CORNER OF THE SOUTHWEST QUARTER OF SAID SECTION; THENCE SOUTH 01 DEGREE 58 MINUTES 41<br>SECONDS EAST (INDIANA GEOSPATIAL COORDINATE SYSTEM – DEKALB COUNTY BEARING AND BASIS OF BEARINGS TO<br>FOLLOW) 1415.98 FEET TO A RAILROAD SPIKE FOUND 0.1 FEET BELOW GRADE AT THE CENTERLINE OF COUNTY ROAD 2,<br>AND THE NORTH LINE OF A 15.77 ACRE TRACT OF LAND DESCRIBED IN INSTRUMENT NUMBER 202105111 IN THE OFFICE<br>OF THE RECORDER OF DEKALB COUNTY, INDIANA; THENCE NORTH 88 DEGREES 14 MINUTES 09 SECONDS EAST 366.67<br>FEET ALONG SAID NORTH LINE TO A MAG NAIL WITH "MARK LS21900003" IDENTIFICATION WASHER SET FLUSH AT THE<br>POINT OF BEGINNING OF HEREIN DESCRIBED TRACT:                                                                                                                                                                                                                                                                                                                                                                                                                                                                                                                                                                                                                                                                                                                                                 |  |  |
| NITY MAP                                                                              | THENCE NORTH 88 DEGREES 14 MINUTES 09 SECONDS EAST 211.55 FEET TO A RAILROAD SPIKE FOUND 0.1 FEET<br>BELOW GRADE AT THE WEST LINE OF A 1.60 ACRE TRACT OF LAND DESCRIBED IN INSTRUMENT NUMBER 20903418;                                                                                                                                                                                                                                                                                                                                                                                                                                                                                                                                                                                                                                                                                                                                                                                                                                                                                                                                                                                                                                                                                                                                                                                                                                                                                                                                                       |  |  |
| 200                                                                                   | THENCE SOUTH 01 DEGREE 24 MINUTES 17 SECONDS EAST 586.07 FEET ALONG SAID WEST LINE TO A 5/8 INCH REBAR<br>WITH "TRI—COUNTY LS9700007" IDENTIFICATION CAP FOUND FLUSH AT THE NORTH LINE OF SAID 1.60 ACRE TRACT;                                                                                                                                                                                                                                                                                                                                                                                                                                                                                                                                                                                                                                                                                                                                                                                                                                                                                                                                                                                                                                                                                                                                                                                                                                                                                                                                               |  |  |
| HUDSON ASHLEY                                                                         | THENCE SOUTH 88 DEGREES 01 MINUTE 03 SECONDS WEST 210.41 FEET ALONG SAID NORTH LINE AND THE NORTH LINE<br>OF A 13.2 ACRE TRACT OF LAND DESCRIBED IN INSTRUMENT NUMBER 20903565 TO A 5/8 INCH REBAR WITH "MARK<br>LS21900003" IDENTIFICATION CAP SET FLUSH;                                                                                                                                                                                                                                                                                                                                                                                                                                                                                                                                                                                                                                                                                                                                                                                                                                                                                                                                                                                                                                                                                                                                                                                                                                                                                                    |  |  |
| E                                                                                     | THENCE NORTH 01 DEGREE 31 MINUTES 01 SECOND WEST 586.87 FEET TO THE POINT OF BEGINNING, CONTAINING 2.840<br>ACRES, MORE OR LESS. SUBJECT TO THE RIGHT—OF—WAY OF COUNTY ROAD 2 AND EASEMENTS OF RECORD.                                                                                                                                                                                                                                                                                                                                                                                                                                                                                                                                                                                                                                                                                                                                                                                                                                                                                                                                                                                                                                                                                                                                                                                                                                                                                                                                                        |  |  |
| TT TO SCALE)                                                                          | SURVEYOR'S REPORT                                                                                                                                                                                                                                                                                                                                                                                                                                                                                                                                                                                                                                                                                                                                                                                                                                                                                                                                                                                                                                                                                                                                                                                                                                                                                                                                                                                                                                                                                                                                             |  |  |
|                                                                                       | <u>PURPOSE OF SURVEY:</u><br>THE PURPOSE OF THIS SURVEY WAS TO RETRACE THE EXISTING TRACT OF LAND DESCRIBED IN INSTRUMENT NUMBER<br>20506565 IN THE OFFICE OF THE RECORDER OF ALLEN COUNTY, INDIANA. THE PROPERTY ADDRESS BEING COUNTY<br>ROAD 11, HUDSON, INDIANA 46747.                                                                                                                                                                                                                                                                                                                                                                                                                                                                                                                                                                                                                                                                                                                                                                                                                                                                                                                                                                                                                                                                                                                                                                                                                                                                                     |  |  |
| THE REAL ESTATE PLATTED AND<br>SUBDIVIDED, AND DO HEREBY LAY<br>H THE PLAT HEREIN.    | IN ACCORDANCE WITH TITLE 865, ARTICLE 1, RULE 12, SECTION 1 THROUGH 30 OF THE INDIANA ADMINISTRATIVE CODE,<br>THE BELOW THEORY OF LOCATION WAS BASED UP THE FOLLOWING OPINIONS AND OBSERVATIONS A RESULT OF<br>UNCERTAINTIES IN LINES AND CORNERS BECAUSE OF THE FOLLOWING:                                                                                                                                                                                                                                                                                                                                                                                                                                                                                                                                                                                                                                                                                                                                                                                                                                                                                                                                                                                                                                                                                                                                                                                                                                                                                   |  |  |
| ACRES, LOT 1, AN ADDITION IN                                                          | BASIS OF BEARINGS:<br>THE BASIS OF BEARINGS FOR THIS SURVEY ARE BASED ON THE MEASURED BEARING AND DISTANCE ALONG THE<br>CENTERLINE OF COUNTY ROAD 2. THE RECORD BEARING PER THE SUBJECT DEED IS NORTH 88 DEGREES 06 MINUTES 16                                                                                                                                                                                                                                                                                                                                                                                                                                                                                                                                                                                                                                                                                                                                                                                                                                                                                                                                                                                                                                                                                                                                                                                                                                                                                                                                |  |  |
| TO DEKALB COUNTY ALL THE<br>IIRED UTILITIES SHOWN ON THE                              | SECONDS EAST. THE MEASURED BEARING OF THIS LINE IN INDIANA GEOSPATIAL COORDINATE SYSTEM – DEKALB COUNT<br>IS NORTH 88 DEGREES 14 MINUTES 09 SECONDS EAST.                                                                                                                                                                                                                                                                                                                                                                                                                                                                                                                                                                                                                                                                                                                                                                                                                                                                                                                                                                                                                                                                                                                                                                                                                                                                                                                                                                                                     |  |  |
|                                                                                       | <u>DISCREPANCIES IN MEASUREMENTS:</u><br>MONUMENTS WERE FOUND WITHIN THE RELATIVE POSITIONAL ACCURACY FOR THE USE OF THE PROPERTY. MONUMENT'S<br>LOCATIONS THAT WERE NOT ARE SHOWN IN RELATION TO THE THEORETICAL CORNER. THERE IS MORE WEIGHT THROWN I<br>TO FOUND MONUMENTS THAN THE RECORD DEED DISTANCES. THE MEASURED AND CALCULATED DISTANCES ARE SHOWN<br>IN RELATION TO EACH.                                                                                                                                                                                                                                                                                                                                                                                                                                                                                                                                                                                                                                                                                                                                                                                                                                                                                                                                                                                                                                                                                                                                                                         |  |  |
|                                                                                       | A) <u>AVAILABILITY AND CONDITION OF REFERENCE MONUMENTS</u><br>THE MONUMENTS FOUND ARE SHOWN ON THE SURVEY AND LISTED ON THE SURVEY UNDER MONUMENT LEGEND.                                                                                                                                                                                                                                                                                                                                                                                                                                                                                                                                                                                                                                                                                                                                                                                                                                                                                                                                                                                                                                                                                                                                                                                                                                                                                                                                                                                                    |  |  |
| _, 2025.<br>, 2025.                                                                   | <ul> <li>CONTROLLING MONUMENTS INCLUDE:</li> <li>MONUMENT "A" - 5/8" REBAR WITH "MARK LS21900003" IDENTIFICATION CAP FOUND 0.3 FEET ABOVE GRADE - THIS MONUMENT WAS FOUND IN THE RELATIVE LOCATION OF THE ACCEPTED SECTION CORNER</li> <li>MONUMENT "C" - 1/2" REBAR FOUND 0.1 FEET BELOW GRADE - THIS MONUMENT WAS FOUND IN THE RELATIVE LOCATION OF THE ACCEPTED SECTION CORNER</li> <li>MONUMENT "G" - 1/2" REBAR FOUND 0.1 FEET BELOW GRADE - THIS MONUMENT WAS FOUND IN THE RELATIVE DOSITION OF THE ACCEPTED PROPERTY CORNER</li> <li>MONUMENT "G" - 1/2" REBAR FOUND 0.1 FEET BELOW GRADE - THIS MONUMENT WAS FOUND IN THE RELATIVE POSITION OF THE ACCEPTED PROPERTY CORNER</li> <li>MONUMENT "G" - 5/8" REBAR WITH "TRI-COUNTY LS9700007" IDENTIFICATION CAP FOUND FLUSH - THIS MONUMENT WAS FOUND IN THE RELATIVE POSITION OF THE ACCEPTED PROPERTY CORNER</li> <li>MONUMENT "J" - 5/8" REBAR WITH "TRI-COUNTY LS9700007" IDENTIFICATION CAP FOUND FLUSH - THIS MONUMENT WAS FOUND IN THE RELATIVE POSITION OF THE ACCEPTED PROPERTY CORNER</li> <li>MONUMENT "J" - 5/8" REBAR WITH "TRI-COUNTY LS9700007" IDENTIFICATION CAP FOUND FLUSH - THIS MONUMENT WAS FOUND IN THE RELATIVE POSITION OF THE ACCEPTED PROPERTY CORNER</li> <li>MONUMENT "AA" - RAILROAD SPIKE FOUND 0.1 FEET BELOW GRADE - THIS MONUMENT WAS FOUND IN THE RELATIVE POSITION OF THE ACCEPTED PROPERTY CORNER</li> <li>MONUMENT "BB" - RAILROAD SPIKE FOUND 0.1 FEET BELOW GRADE - THIS MONUMENT WAS FOUND IN THE RELATIVE POSITION OF THE ACCEPTED PROPERTY CORNER</li> </ul> |  |  |
| ) — C.M.                                                                              | B) <u>OCCUPATION OR POSSESSION LINES</u><br>THERE WERE NO UNCERTAINTIES BASED ON VISUAL INSPECTION OF OCCUPATION OR POSSESSION LINES.                                                                                                                                                                                                                                                                                                                                                                                                                                                                                                                                                                                                                                                                                                                                                                                                                                                                                                                                                                                                                                                                                                                                                                                                                                                                                                                                                                                                                         |  |  |
| FLUSH) – C.M. &<br>'E. OF ACTUAL (+0.2')<br>FLUSH) – C.M.                             | C) <u>CLARITY OR AMBIGUITY OF DESCRIPTIONS</u><br>THERE WERE NO AMBIGUITIES FOUND WITHIN THE DESCRIPTIONS USED FOR THE SURVEY. DOCUMENTS USED INCLUDE:<br>1) INSTRUMENT NUMBER 20506565 (WARRANTY DEED) – SUBJECT PARCEL<br>2) INSTRUMENT NUMBER 20903148 (WARRANTY DEED) – EAST ADJOINER<br>3) INSTRUMENT NUMBER 20903565 (WARRANTY DEED) – SOUTH ADJOINER<br>4) INSTRUMENT NUMBER 20506565 (TYPE DEED) – WEST ADJOINER<br>5) SURVEY BY ON THE MARK LAND SURVEYING– SURVEY NUMBER 24.0165 DATED APRIL 4 <sup>TH</sup> , 2025.                                                                                                                                                                                                                                                                                                                                                                                                                                                                                                                                                                                                                                                                                                                                                                                                                                                                                                                                                                                                                                |  |  |
|                                                                                       | D) <u>RELATIVE POSITIONAL ACCURACY OF THE MEASUREMENTS</u><br>BASED ON THE USE OF THE PROPERTY (URBAN – COMMERCIAL PROPERTY, INDUSTRIAL PROPERTY, CONDOMINIUMS,<br>TOWNHOUSES, APARTMENTS, MULTIUNIT DEVELOPMENTS––SUBURBAN – SINGLE FAMILY RESIDENTIAL SUBDIVISION<br>LOTS––RURAL SURVEY – REAL ESTATE LYING IN RURAL AREAS) THE ACCEPTABLE RELATIVE POSITIONAL ACCURACY IS<br>SUBURBAN SURVEY 0.13 FEET (40 MILLIMETERS) PLUS 100 PARTS PER MILLION.                                                                                                                                                                                                                                                                                                                                                                                                                                                                                                                                                                                                                                                                                                                                                                                                                                                                                                                                                                                                                                                                                                        |  |  |
| 2% ANNUAL CHANCE FLOODPLAIN)<br>INDIANA, COMMUNITY NO.180044,                         | <u>THEORY OF LOCATION</u> :<br>ALL SUBJECT PARCEL MONUMENTS WERE FOUND WITHIN THE RELATIVE POSITIONAL ACCURACY FOR THE USE OF THE<br>PROPERTY. MONUMENT LOCATIONS THAT WERE NOT ARE SHOWN IN RELATION TO THE THEORETICAL CORNER. THERE IS<br>MORE WEIGHT PUT INTO FOUND MONUMENTS THAN THE RECORD DEED DISTANCES. THE MEASURED AND CALCULATED<br>DISTANCES ARE SHOWN IN RELATION TO EACH LINE. THE WEST LINE OF THE PARCEL WAS DIVIDED OFF BY SPLITTING<br>THE SUBJECT PARCEL IN HALF WITH EQUAL AREA REMAINING.                                                                                                                                                                                                                                                                                                                                                                                                                                                                                                                                                                                                                                                                                                                                                                                                                                                                                                                                                                                                                                              |  |  |
| IE EXISTING AGRICULTURAL LAND<br>) THE SURROUNDING<br>34–1–52–4.                      | THIS SURVEY IS VALID ONLY WITH ORIGINAL SIGNATURE AND SEAL, FULL PAYMENT OF INVOICE, AND COMPLETE WITH ALL<br>PAGES OF SURVEY. THE INFORMATION SHOWN ON THE SURVEY DOCUMENTS IS INTENDED FOR THIS TRANSACTION ONLY<br>AS DATED ON SAID SURVEY DOCUMENTS. ANY REUSE WITHOUT WRITTEN VERIFICATION AND ADAPTATION BY THE LAND<br>SURVEYOR FOR THE SPECIFIC PURPOSE INTENDED WILL BE AT THE USERS' SOLE RISK AND WITHOUT LIABILITY OR LEGAL<br>EXPOSURE TO THE LAND SURVEYOR.                                                                                                                                                                                                                                                                                                                                                                                                                                                                                                                                                                                                                                                                                                                                                                                                                                                                                                                                                                                                                                                                                     |  |  |
| ISING FROM ANY FURTHER<br>IAT ANY TERMS, CONDITIONS OR<br>ABILITY TO THIS DIVISION OF | SINCE THE LAST DATE OF FIELD WORK OF THIS SURVEY, CONDITIONS BEYOND THE KNOWLEDGE OR CONTROL OF ON THE MARK LAND SURVEYING, LLC. MAY HAVE ALTERED THE VALIDITY AND CIRCUMSTANCES SHOWN OR NOTED HEREON.                                                                                                                                                                                                                                                                                                                                                                                                                                                                                                                                                                                                                                                                                                                                                                                                                                                                                                                                                                                                                                                                                                                                                                                                                                                                                                                                                       |  |  |
| DERAL, STATE, OR LOCAL<br>DRAINAGE, CROSSING OVER SAID                                | THE COMMITMENT FOR TITLE INSURANCE WAS NOT PROVIDED AT THE TIME OF THIS REPORT, NOR DID<br>THE SURVEYOR PERFORM A TITLE SEARCH. AN ABSTRACT OR TITLE SEARCH MAY REVEAL ADDITIONAL<br>INFORMATION AFFECTING THE PROPERTY.                                                                                                                                                                                                                                                                                                                                                                                                                                                                                                                                                                                                                                                                                                                                                                                                                                                                                                                                                                                                                                                                                                                                                                                                                                                                                                                                      |  |  |