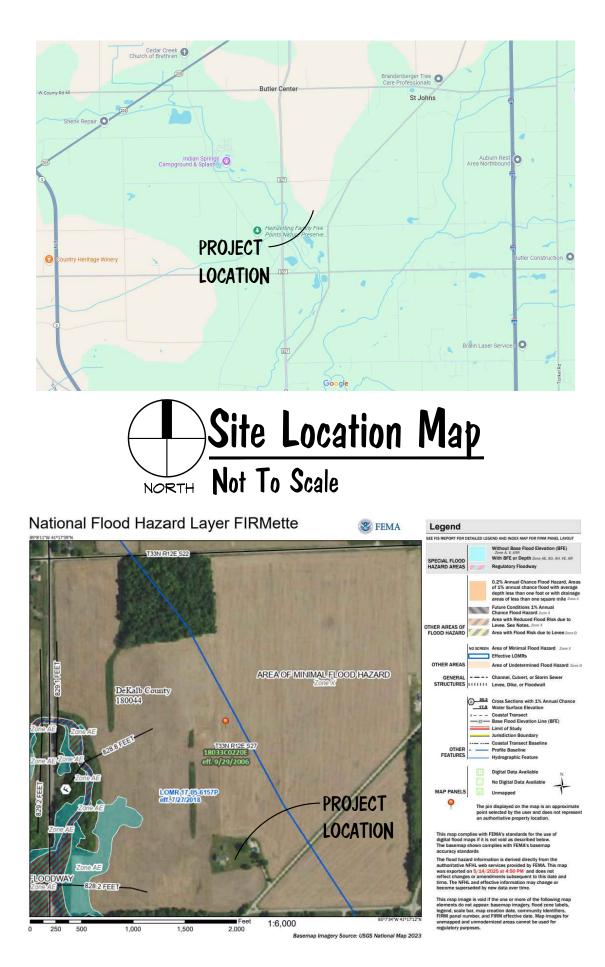

<u>Petition #25-23</u>– Wayne Smith requesting a 1 Lot Subdivision known as Field View. The proposed 1 lot subdivision will be a total of 2.197 acres. The subdivision will be used for a single-family residence. The property is located on the west side of County Road 9A, approximately one-tenth mile north of the intersection of County Road 9A & County Road 66, Garrett, Indiana and is zoned A2, Agricultural.