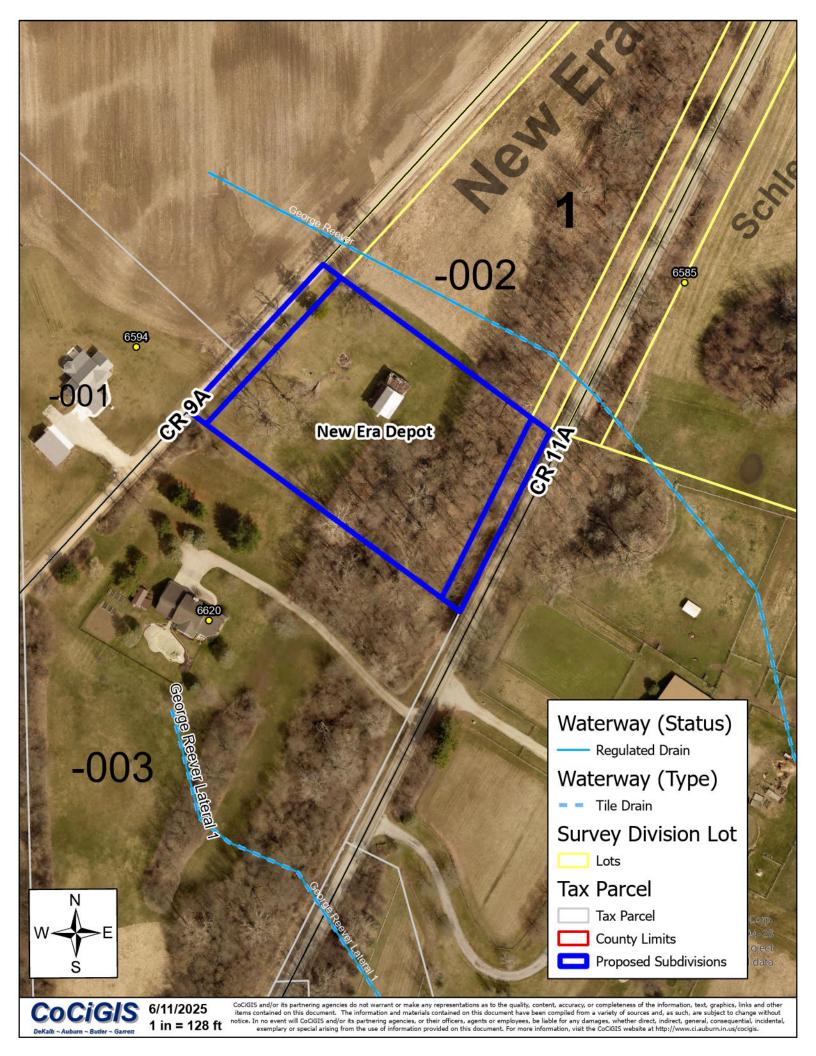

<u>Petition #25-24</u> – Donald J & Candice A Hagar requesting a 1 Lot Subdivision known as New Era Depot. The proposed 1 lot subdivision will be a total of 2.5 acres. The subdivision will be used for a single-family residence. The property is located between CR 9a & County Road 11A, approximately one-quarter mile south of the intersection of County Road 9A & County Road 11A, and County Road 64, Garrett, Indiana and is zoned A2, Agricultural.