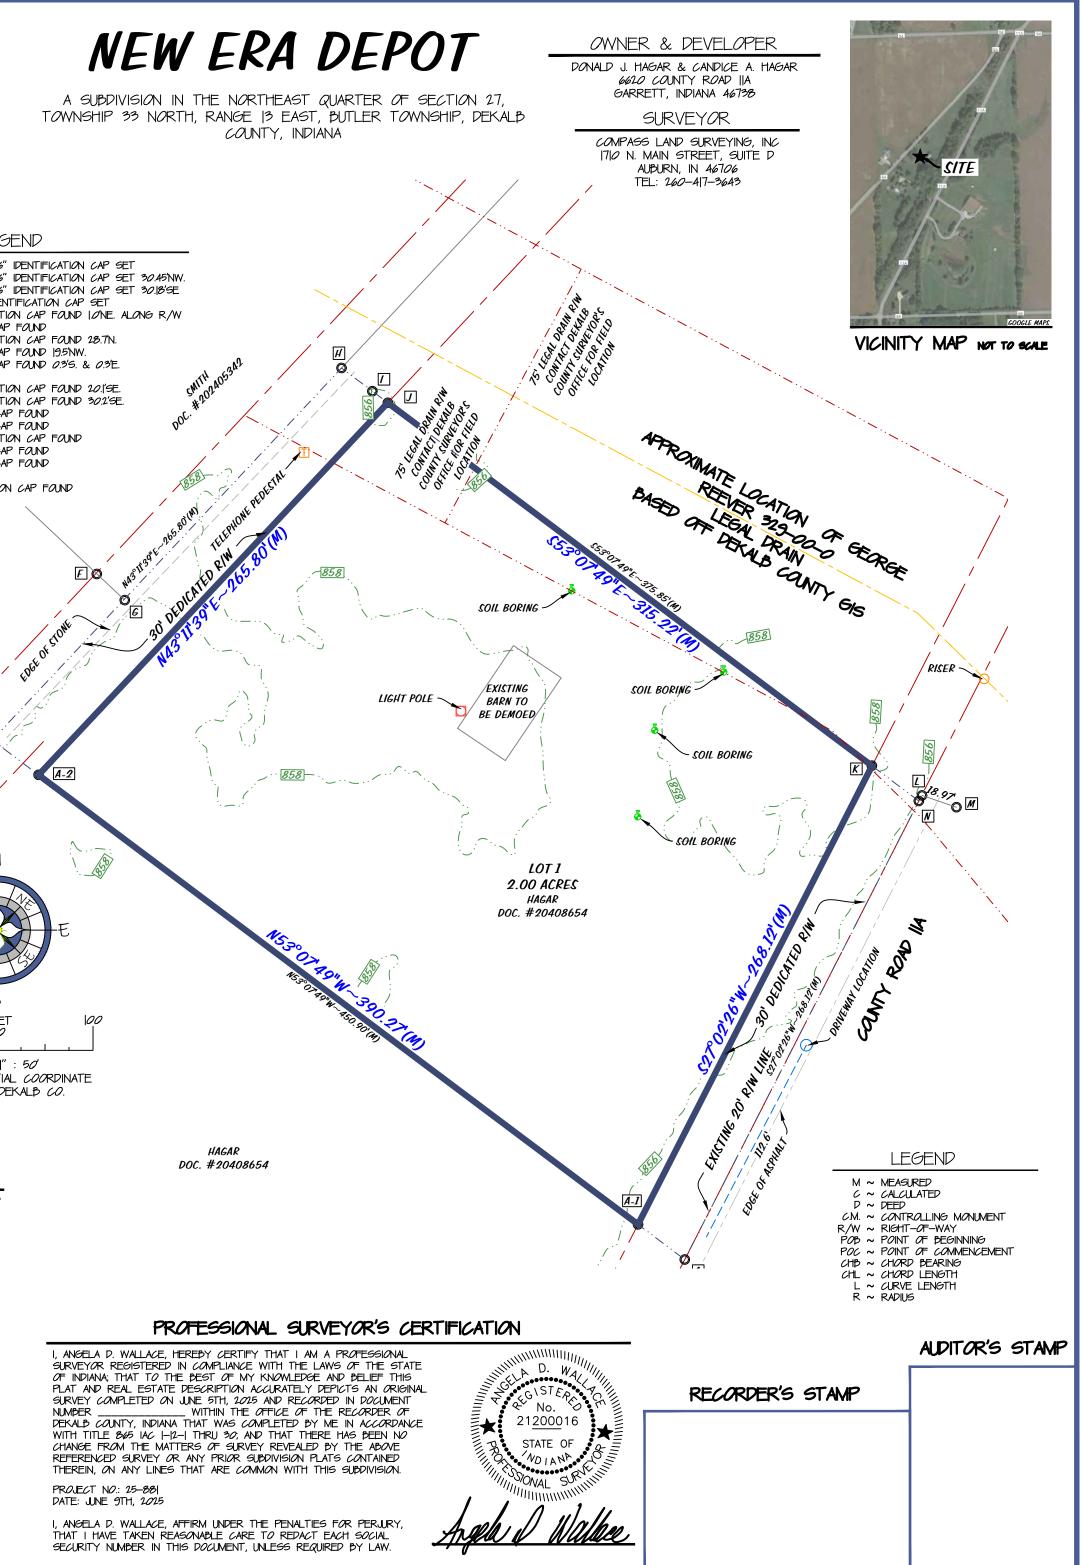

<u>Petition #25-24</u> – Donald J & Candice A Hagar requesting a 1 Lot Subdivision known as New Era Depot. The proposed 1 lot subdivision will be a total of 2.5 acres. The subdivision will be used for a single-family residence. The property is located between CR 9a & County Road 11A, approximately one-quarter mile south of the intersection of County Road 9A & County Road 11A, and County Road 64, Garrett, Indiana and is zoned A2, Agricultural.